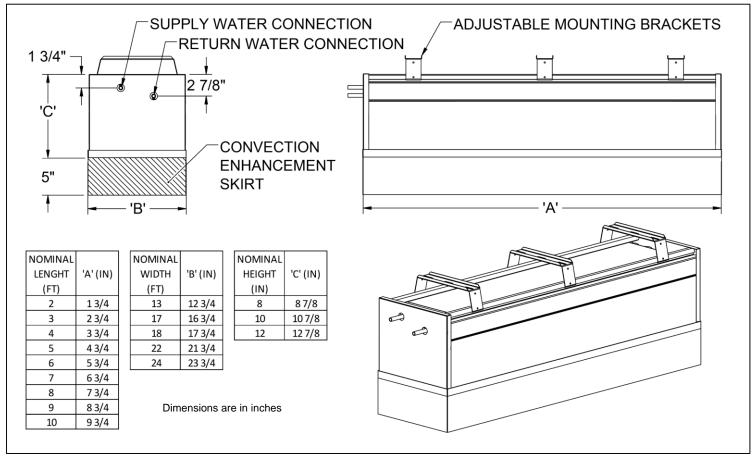

## Basic Configuration

Check if provided. Width Length Coil Connection Height 2 feet 7 feet 8 inches 13 inches 1/2" Sweat Connection 17 inches 3 feet 8 feet 10 inches 1/2" MNPT Connection 4 feet 9 feet 12 inches 18 inches 5 feet 10 feet 22 inches